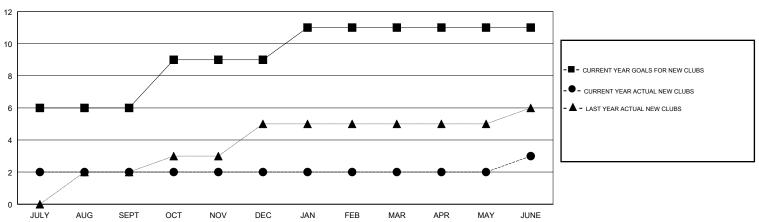

| DROPPED CLUBS: 5 |     |
|------------------|-----|
| DROPPED MEMBERS  |     |
| DECEASED         | 5   |
| CLUB CANCELLED   | 41  |
| OTHER            | 467 |
| TOTAL            | 513 |

| 48 CLUBS OF 63 ADDED 1 OR MORE |   |
|--------------------------------|---|
| NEW MEMBERS                    |   |
|                                |   |
|                                |   |
|                                | ı |