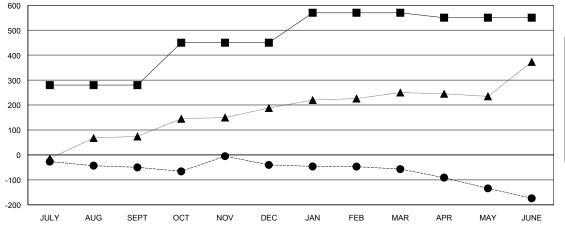

## GOALS AND ACTUAL NEW CLUBS CUMULATIVE

| -■- MEMBER GROWTH NET GOAL        |   |
|-----------------------------------|---|
| - ● - MEMBER GROWTH ACTUAL        |   |
| - ▲ - LAST YEAR MEMBERSHIP ACTUAL |   |
|                                   |   |
|                                   |   |
|                                   | - |