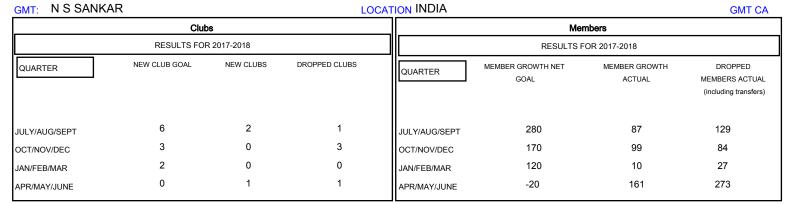

| DROPPED CLUBS: 5 |     |
|------------------|-----|
| DROPPED MEMBERS  |     |
| DECEASED         | 5   |
| CLUB CANCELLED   | 41  |
| OTHER            | 467 |
| TOTAL            | 513 |

| 48 CLUBS OF 63 ADDED 1 OR MORE |   |
|--------------------------------|---|
| NEW MEMBERS                    |   |
|                                |   |
|                                |   |
|                                | ı |